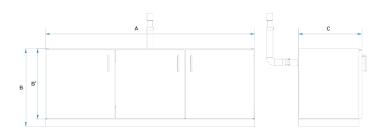

## **TECHNICAL DATA - DIMENSIONS**

| overall dims [mm]                                   |      |
|-----------------------------------------------------|------|
| width A                                             | 1700 |
| height B                                            | 630  |
| The height of the underbench cabinet without plinth | 570  |
| depth C                                             | 514  |