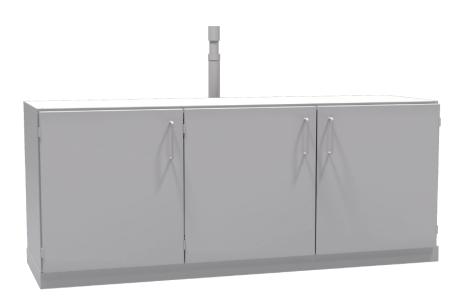

## Underbench cabinet DCL SS-1800

The photo above is for reference only, may show additional options not included in standard equipment. The real appearance, particularly color and structure of the material may differ from the ones presented in the photo.

## Ventilated underbench cabinet made of steel for storage of non-aggressive substances

- · cabinet perfectly fill the space under the fume hood worktop
- · cabinet construction entirely made of galvanized steel painted with epoxy paint
- chemical resistant hinges
- one shelf divide the interior of the cabinet into two levels